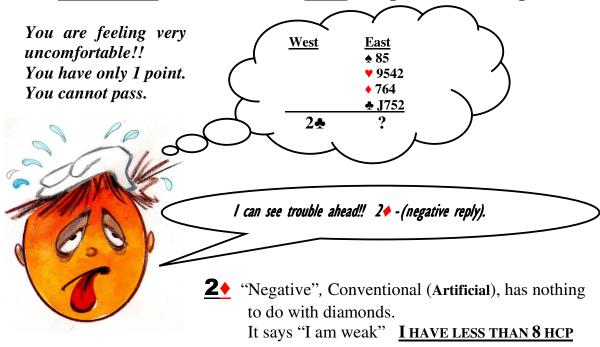

## **2**♣ opening

When <u>PARTNER</u> OPENS with 2♣ - <u>YOU</u> - Responder cannot pass

All other responses are <u>"Positive"</u> and natural, showing 8+ HCP These "Positive" responses show a good 5+ card suit or NT with a balanced hand. If your "Positive" response is diamonds you must jump to 3♦ (As 2♦ is negative).